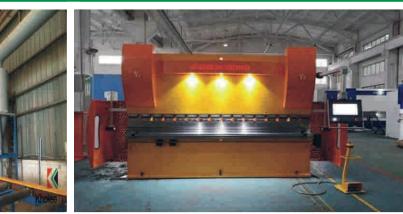

### **OUR EQUIPMENT**

- Welding Plants
- Co2 Arc Welding Machines / MIG Welding
- Multi Head CNC Plate Cutting Machine
- H Beam Assembling Machine
- Gantry Submerged Arc Welding Machine
- H&I Section Straightner Machine
- Radial Arm Drilling Machine
- Shot Blasting Machine
- Plate Shearing Machine
- Plate Bending Machine
- Multi Profile Cutting and Punching Machine
- CNC Drilling Machine
- Power Press Mechanical
- Corrugated Profile Machines
- Lathe Machines
- Threading Machines
- Milling Machines
- Plate Rolling Machine
- Hydraulic Press
- Semi Auto Welding Machine