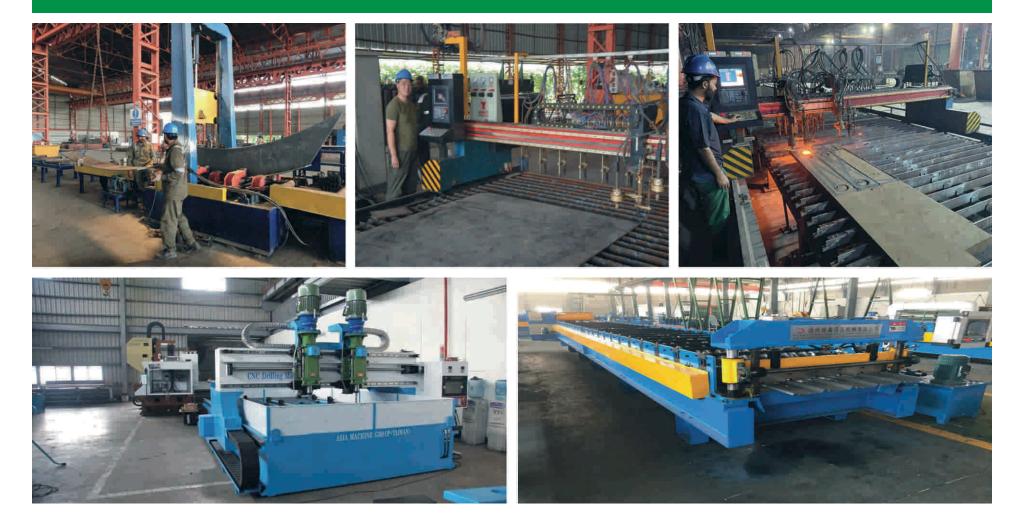

### **OUR EQUIPMENT**

- Welding Plants
- Co2 Arc Welding Machines / MIG Welding
- Multi Head CNC Plate Cutting Machine
- H Beam Assembling Machine
- Gantry Submerged Arc Welding Machine
- H&I Section Straightner Machine
- Radial Arm Drilling Machine
- Shot Blasting Machine
- Plate Shearing Machine
- Plate Bending Machine
- Multi Profile Cutting and Punching Machine
- CNC Drilling Machine
- Power Press Mechanical
- Corrugated Profile Machines
- Lathe Machines
- Threading Machines
- Milling Machines
- Plate Rolling Machine
- Hydraulic Press
- Semi Auto Welding Machine