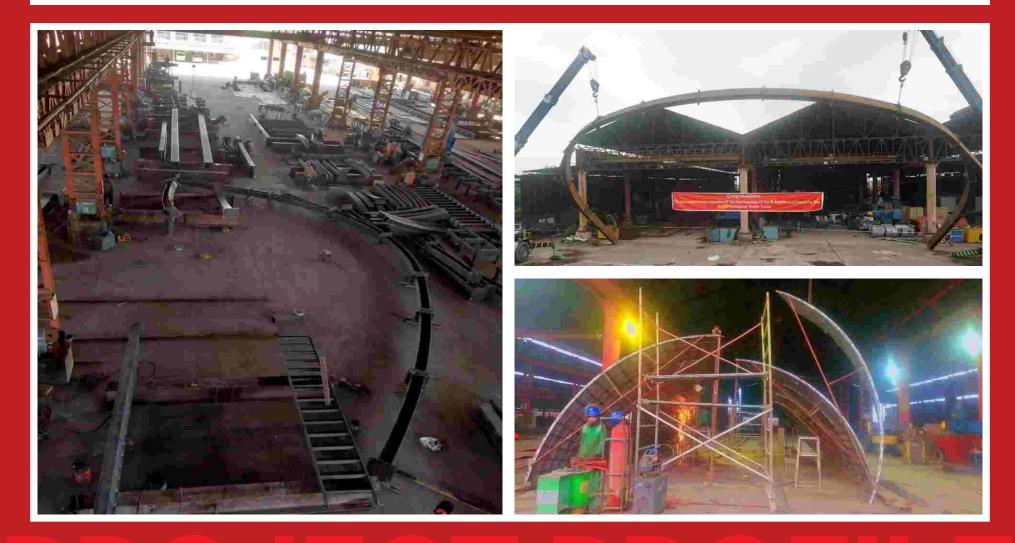

### **OUR EQUIPMENT**

- Welding Plants
- Co2 Arc Welding Machines / MIG Welding
- Multi Head CNC Plate Cutting Machine
- H Beam Assembling Machine
- Gantry Submerged Arc Welding Machine
- H&I Section Straightner Machine
- Radial Arm Drilling Machine
- Shot Blasting Machine
- Plate Shearing Machine
- Plate Bending Machine
- Multi Profile Cutting and Punching Machine
- CNC Drilling Machine
- Power Press Mechanical
- Corrugated Profile Machines
- Lathe Machines
- Threading Machines
- Milling Machines
- Plate Rolling Machine
- Hydraulic Press
- Semi Auto Welding Machine