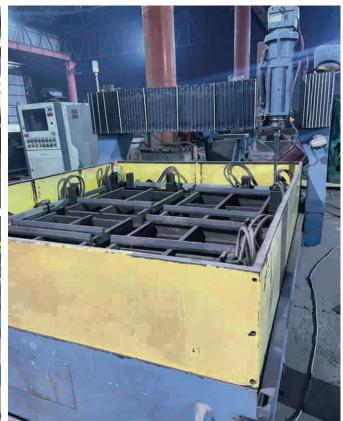

### **OUR EQUIPMENT**

- Welding Plants
- Co2 Arc Welding Machines / MIG Welding
- Multi Head CNC Plate Cutting Machine
- H Beam Assembling Machine
- Gantry Submerged Arc Welding Machine
- H&I Section Straightner Machine
- Radial Arm Drilling Machine
- Shot Blasting Machine
- Plate Shearing Machine
- Plate Bending Machine
- Multi Profile Cutting and Punching Machine
- CNC Drilling Machine
- Power Press Mechanical
- Corrugated Profile Machines
- Lathe Machines
- Threading Machines
- Milling Machines
- Plate Rolling Machine
- Hydraulic Press
- Semi Auto Welding Machine